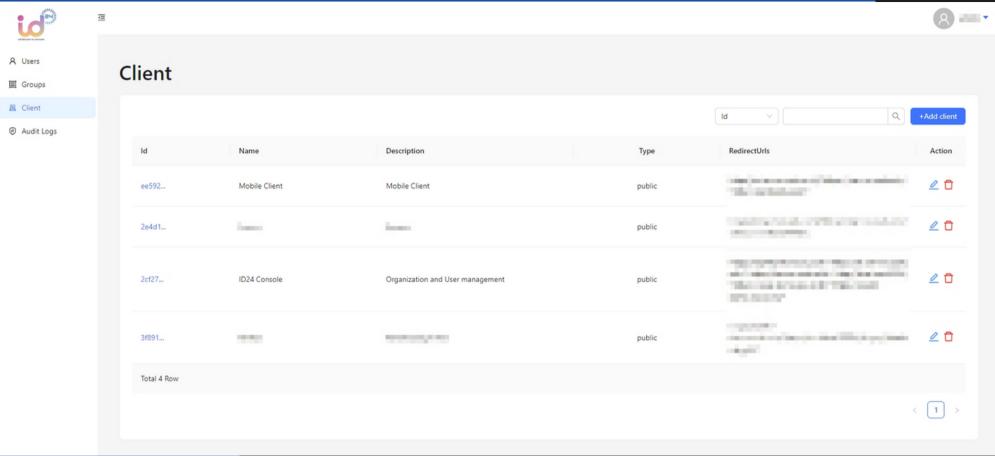

#### **O4** ADMIN CONSOLE

The system administrator can manage all aspects of the server from a centralized console. They can create and manage applications and services, define granular permission policies, and handle user management, including privileges and sessions.