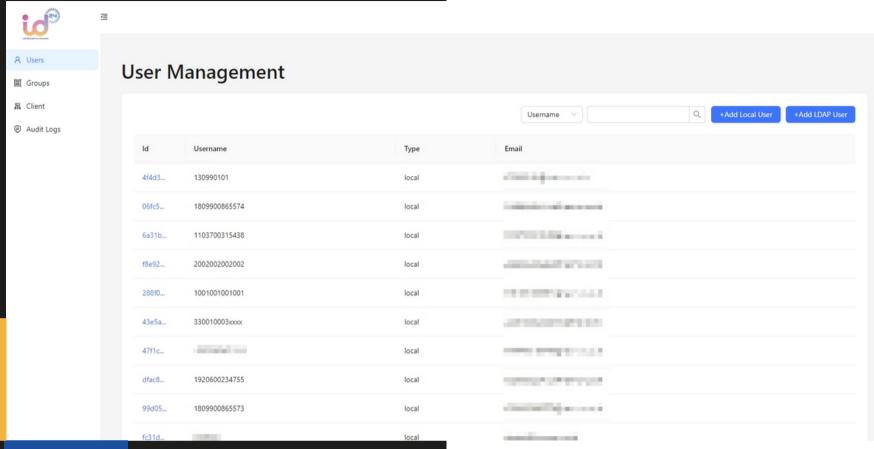

#### **O4** ADMIN CONSOLE

The system administrator can manage all aspects of the server from a centralized console. They can create and manage applications and services, define granular permission policies, and handle user management, including privileges and sessions.